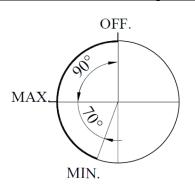

## Model

# Vertical thermocouple valve – Type 1

Brass gas taps with safety device

Construction

**Body:** Forged brass

**Cone:** Brass

Cap: Die cast aluminuim alloy

**Spindle:** Brass

Connections

Standard Inlet: Round 16 mm. diameter

**Standard Outlet:** M12×1 male **Spindle dimension:** 4.6×6 mm. Shape according to customer's request

Functional data

Maximum working temperature: 100°C Maximum working pressure: 65 mbar

**Flow:** 360 l/h

**Internal leak tightness:** < 20 cc/h (at 150 mbar)

**Stroke:** 2.5 - 3 mm.

Brass Installation

Maximum inlet torque: 1.5 Nm.

Maximum outlet torque: 14 Nm.

Maximum injector torque: 4 Nm.

Maximum thermocouple torque for different thread size: 4 Nm.

Spindle rotation diagram



Operation sequence









# PARS SHIR Mfg. Co.

Technology & safety

#### Magnet nuts according to customer's request



| Magnet nuts |         |  |
|-------------|---------|--|
| 1           | Coaxial |  |
| 2           | Fast-on |  |
| 3           | Thread  |  |
| 4           | Thread  |  |
| 5           | Thread  |  |

### Outlet nuts according to customer's request

| Outlet |       |        |  |
|--------|-------|--------|--|
| 1      | M12x1 | Type 1 |  |
| 2      | M12x1 | Type 2 |  |