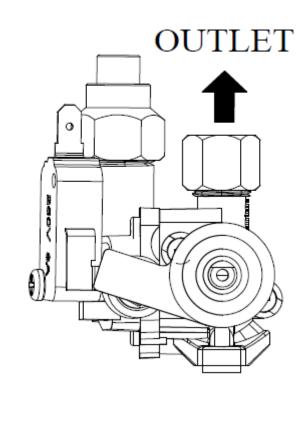

Standard Inlet: Round 16 mm. diameter

**Standard Outlet:** M12×1 male **Spindle dimension:** 4.6×6 mm. Shape according to customer's request

Functional data

Maximum working temperature: 100°C Maximum working pressure: 65 mbar