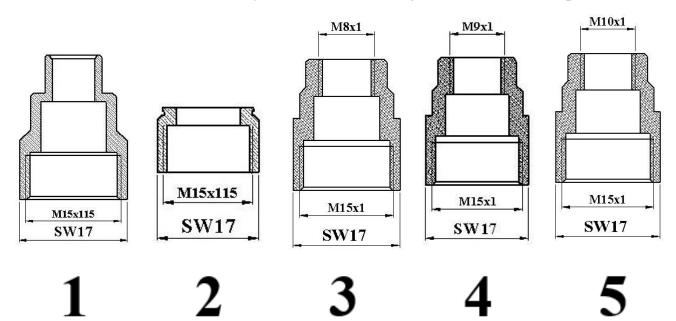

#### Magnet nuts according to customer's request

| Magnet nuts |         |  |
|-------------|---------|--|
| 1           | Coaxial |  |
| 2           | Fast-on |  |
| 3           | Thread  |  |
| 4           | Thread  |  |
| 5           | Thread  |  |