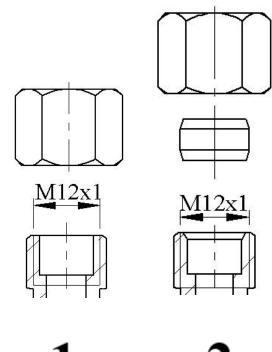

### Outlet nuts according to customer's request

| Outlet |       |        |  |
|--------|-------|--------|--|
| 1      | M12x1 | Type 1 |  |
| 2      | M12x1 | Type 2 |  |