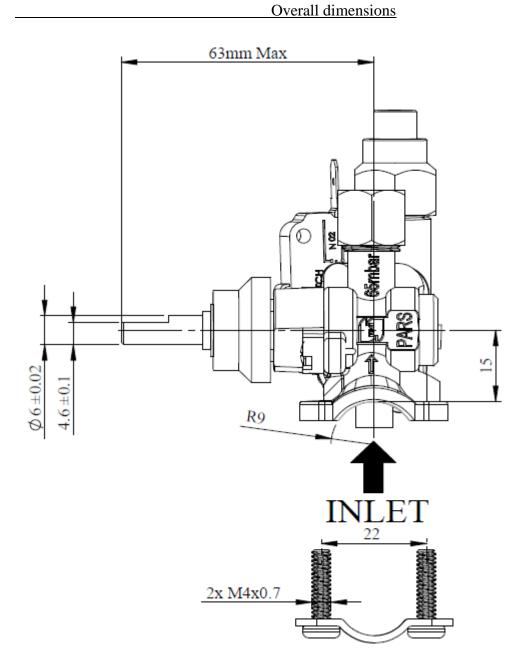

Standard Inlet: Round 16 mm. diameter

**Standard Outlet:** M12×1 male **Spindle dimension:** 4.6×6 mm. Shape according to customer's request

Functional data

Maximum working temperature: 100°C Maximum working pressure: 65 mbar

**Flow:** 360 l/h

**Internal leak tightness:** < 20 cc/h (at 150 mbar)

**Stroke:** 2.5 - 3 mm.

Brass Installation

Maximum inlet torque: 1.5 Nm.

Maximum outlet torque: 14 Nm.

Maximum injector torque: 4 Nm.

Maximum thermocouple torque for different thread size: 4 Nm.