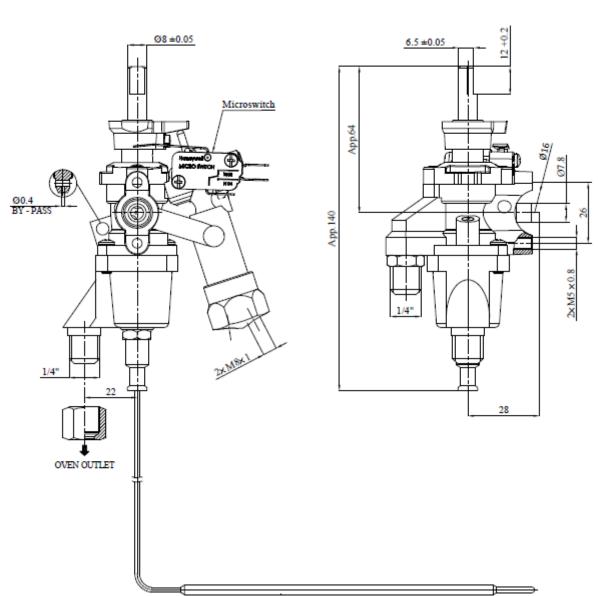

## Thermostatic Valve – Type 1

Two outlets thermostatic with safety device

Construction Body: Forged brass Cone: Brass Cap: Die cast aluminium alloy Spindle: Brass Connections Standard Inlet: Round 16 mm. diameter **Standard Outlet:** M13×1 male (Model 1) - 1/4 gas male (Model 2) – M13×1 female (Model 3) **Spindle dimension:** 8×6.5mm. Shape according to customer's request Functional data **Maximum working temperature:** 100°C Maximum working pressure: 50 mbar **Flow:** 470 l/h oven outlet -380 l/h grill outlet **Internal leak tightness:** < 20 cc/h Stroke: 5 mm. **Temperature setting range (from – to):** 120°C - 270°C **Overall dimensions** 

| Brass                                   | Installation |
|-----------------------------------------|--------------|
| Maximum inlet torque: 1.5 Nm.           |              |
| Maximum outlet torque: 15 Nm.           |              |
| Maximum M8x1 thermocouple torque: 4 Nm. |              |

Operation Sequence

Outlet nuts according to customer's request

| Outlet |        |       |
|--------|--------|-------|
| 1      | Type 1 | M13x1 |
| 2      | Type 2 | G1/4  |
| 3      | Type 3 | M13x1 |