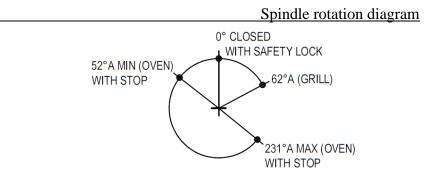

## Thermostatic Valve – Type 1

Two outlets thermostatic with safety device

Construction Body: Forged brass Cone: Brass Cap: Die cast aluminium alloy Spindle: Brass Connections Standard Inlet: Round 16 mm. diameter **Standard Outlet:** M13×1 male (Model 1) - 1/4 gas male (Model 2) – M13×1 female (Model 3) **Spindle dimension:** 8×6.5mm. Shape according to customer's request Functional data **Maximum working temperature:** 100°C Maximum working pressure: 50 mbar **Flow:** 470 l/h oven outlet -380 l/h grill outlet **Internal leak tightness:** < 20 cc/h Stroke: 5 mm. **Temperature setting range (from – to):** 120°C - 270°C **Overall dimensions** 