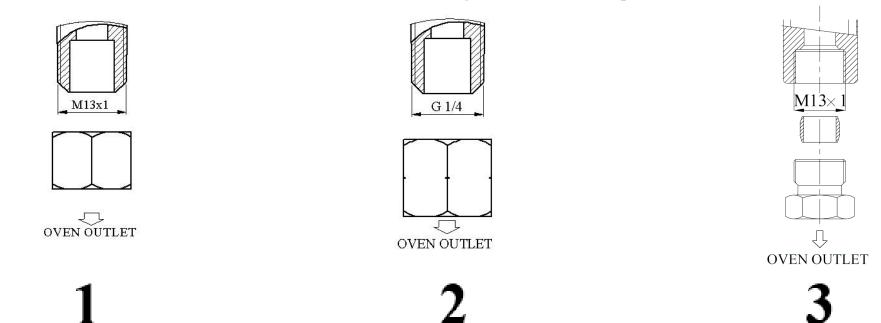

## Thermostatic Valve – Type 1

Two outlets thermostatic with safety device

Construction Body: Forged brass Cone: Brass Cap: Die cast aluminium alloy Spindle: Brass Connections Standard Inlet: Round 16 mm. diameter **Standard Outlet:** M13×1 male (Model 1) - 1/4 gas male (Model 2) – M13×1 female (Model 3) **Spindle dimension:** 8×6.5mm. Shape according to customer's request Functional data **Maximum working temperature:** 100°C Maximum working pressure: 50 mbar **Flow:** 470 l/h oven outlet -380 l/h grill outlet **Internal leak tightness:** < 20 cc/h Stroke: 5 mm. **Temperature setting range (from – to):** 120°C - 270°C **Overall dimensions** 

Operation Sequence

Outlet nuts according to customer's request

| Outlet |        |       |
|--------|--------|-------|
| 1      | Type 1 | M13x1 |
| 2      | Type 2 | G1/4  |
| 3      | Type 3 | M13x1 |