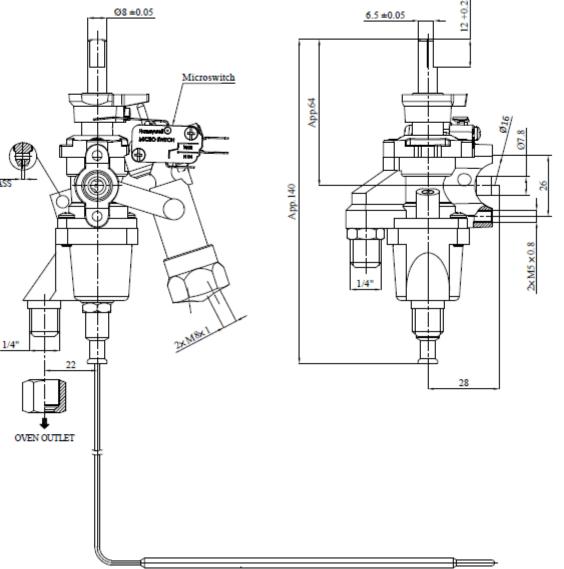

## Thermostatic Valve – Type 1

Two outlets thermostatic with safety device

Construction Body: Forged brass Cone: Brass Cap: Die cast aluminium alloy Spindle: Brass Connections Standard Inlet: Round 16 mm. diameter **Standard Outlet:** M13×1 male (Model 1) - 1/4 gas male (Model 2) – M13×1 female (Model 3) **Spindle dimension:** 8×6.5mm. Shape according to customer's request Functional data **Maximum working temperature:** 100°C Maximum working pressure: 50 mbar **Flow:** 470 l/h oven outlet -380 l/h grill outlet **Internal leak tightness:** < 20 cc/h Stroke: 5 mm. **Temperature setting range (from – to):** 120°C - 270°C **Overall dimensions** 

| Brass                                   | Installation |
|-----------------------------------------|--------------|
| Maximum inlet torque: 1.5 Nm.           |              |
| Maximum outlet torque: 15 Nm.           |              |
| Maximum M8x1 thermocouple torque: 4 Nm. |              |