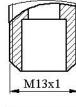

**Standard Inlet:** Round 16 mm. diameter

**Standard Outlet:** M13x1 male (Model 1) - 1 / 4 gas

male (Model 2) – M13x1 female (Model 3)

**Spindle dimension:**  $8 \times 6.5 \text{mm}$ .

Shape according to customer's request

## Outlet nuts according to customer's request

|   | Outlet |       |
|---|--------|-------|
| 1 | Type 1 | M13x1 |
| 2 | Type 2 | G1/4  |
| 3 | Type 3 | M13x1 |