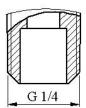

**Standard Inlet:** Round 16 mm. diameter

**Standard Outlet:** M13x1 male (Model 1) - 1 / 4 gas

male (Model 2) – M13x1 female (Model 3)

**Spindle dimension:**  $8 \times 6.5 \text{mm}$ .

Shape according to customer's request

## Outlet nuts according to customer's request

|   | Outlet |       |
|---|--------|-------|
| 1 | Type 1 | M13x1 |
| 2 | Type 2 | G1/4  |
| 3 | Type 3 | M13x1 |