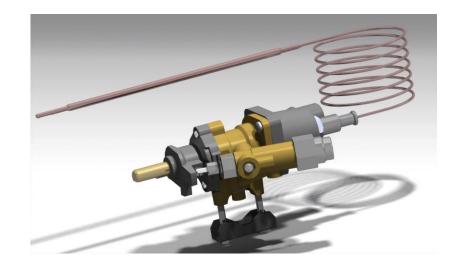

Overall dimensions

<u>Brass</u> <u>Installation</u>

**Maximum inlet torque:** 1.5 Nm. **Maximum outlet torque:** 15 Nm.

**Maximum M8x1 thermocouple torque:** 4 Nm.

Operation Sequence

A: According to customer request