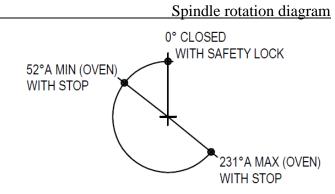

**Standard Inlet:** Round 16 mm. diameter

**Standard Outlet:** M13x1 male (Model 1) - 1 / 4 gas

male (Model 2) – M13x1 female (Model 3)

**Spindle dimension:**  $8 \times 6.5 \text{mm}$ .

Shape according to customer's request

Overall dimensions

<u>Brass</u> <u>Installation</u>

**Maximum inlet torque:** 1.5 Nm. **Maximum outlet torque:** 15 Nm.

**Maximum M8x1 thermocouple torque:** 4 Nm.

Operation Sequence

A: According to customer request

## Outlet nuts according to customer's request

|   | Outlet |       |
|---|--------|-------|
| 1 | Type 1 | M13x1 |
| 2 | Type 2 | G1/4  |
| 3 | Type 3 | M13x1 |