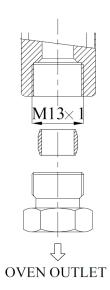

**Standard Inlet:** Round 16 mm. diameter

**Standard Outlet:** M13x1 male (Model 1) - 1 / 4 gas

male (Model 2) – M13x1 female (Model 3)

**Spindle dimension:**  $8 \times 6.5 \text{mm}$ .

Shape according to customer's request

## Outlet nuts according to customer's request

|   | Outlet |       |
|---|--------|-------|
| 1 | Type 1 | M13x1 |
| 2 | Type 2 | G1/4  |
| 3 | Type 3 | M13x1 |