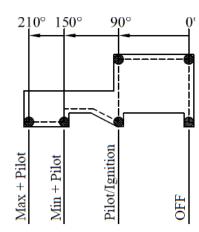

Spindle rotation diagram

Operating Sequence

A: according to customer's request.

B: according to customer's request.