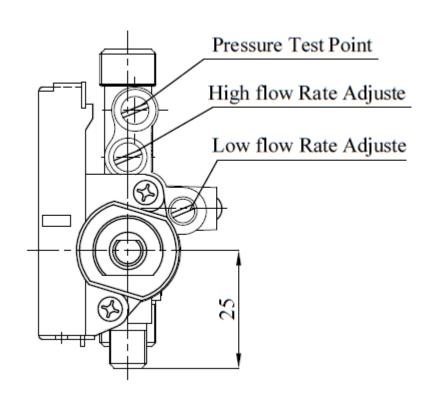

**Flow:** 560 l/h

**Internal leak tightness:** < 20 cc/h (at 150 mbar)

Overall dimensions

Brass Installation

**Maximum inlet torque:** 14 Nm. **Maximum outlet torque:** 14 Nm.

Maximum thermocouple torque for different thread size: 4 Nm.