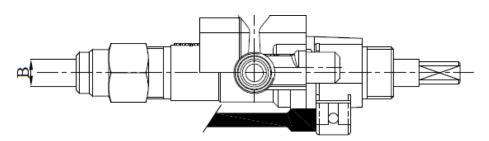

Spindle rotation diagram

Operating Sequence

A: according to customer's request.

B: according to customer's request.