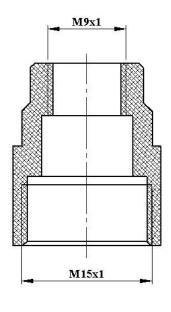

## Magnet nuts according to customer's request

1

2

3

| Magnet nut |        |       |
|------------|--------|-------|
| 1          | Type 1 | M10x1 |
| 2          | Type 2 | M9x1  |
| 3          | Type 3 | M8x1  |