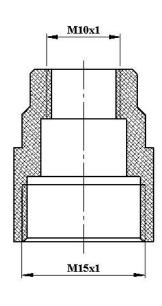

## Magnet nuts according to customer's request

1

2

3

| Magnet nut |        |       |
|------------|--------|-------|
| 1          | Type 1 | M10x1 |
| 2          | Type 2 | M9x1  |
| 3          | Type 3 | M8x1  |