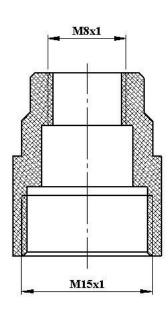

## Magnet nuts according to customer's request

1

2

3

| Magnet nut |        |       |
|------------|--------|-------|
| 1          | Type 1 | M10x1 |
| 2          | Type 2 | M9x1  |
| 3          | Type 3 | M8x1  |