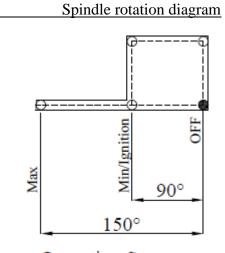

Maximum thermocouple torque for different thread size: 4 Nm.

Operating Sequence