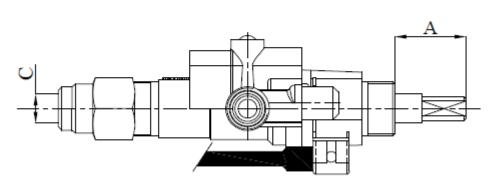

**Flow:** 560 l/h

**Internal leak tightness:** < 20 cc/h (at 150 mbar)

Overall dimensions

A: according to customer's request.

Brass Installation

**Maximum inlet torque:** 14 Nm. **Maximum outlet torque:** 14 Nm.