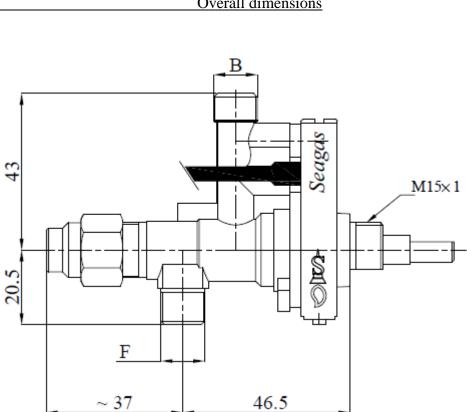

Standard Inlet: M12×1 male
Standard Outlet: M12×1 male
Spindle dimension: 4.4×6.4 mm.
Shape according to customer's request

Functional data

Maximum working temperature: 100°C Maximum working pressure: 65 mbar

**Flow:** 560 l/h

**Internal leak tightness:** < 20 cc/h (at 150 mbar)

Overall dimensions

A: according to customer's request.

Brass Installation

**Maximum inlet torque:** 14 Nm. **Maximum outlet torque:** 14 Nm.