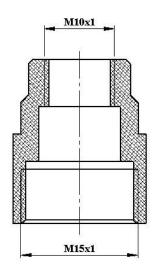

Standard Inlet: M12×1 male
Standard Outlet: M12×1 male
Spindle dimension: 4.4×6.4 mm.
Shape according to customer's request

Functional data

Maximum working temperature: 100°C Maximum working pressure: 65 mbar