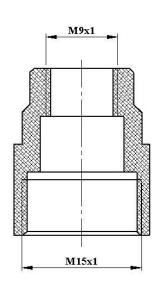

## Magnet nuts according to customer's request

1

| Magnet nut |        |       |
|------------|--------|-------|
| 1          | Type 1 | M10x1 |
| 2          | Type 2 | M9x1  |
| 3          | Type 3 | M8x1  |