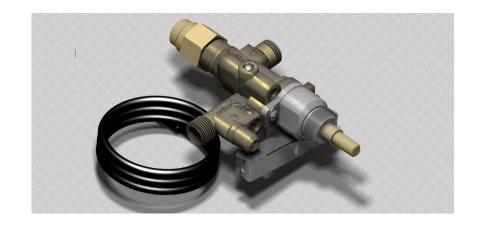

## Space heater valve - Type C

Brass gas taps with safety device

Construction

**Body:** Forged brass

**Cone:** Brass

Cap: Die cast aluminuim alloy

**Spindle:** Brass

Connections