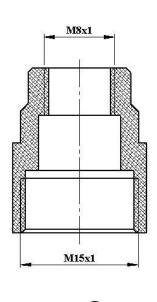

## Magnet nuts according to customer's request

1

| Magnet nut |        |       |
|------------|--------|-------|
| 1          | Type 1 | M10x1 |
| 2          | Type 2 | M9x1  |
| 3          | Type 3 | M8x1  |