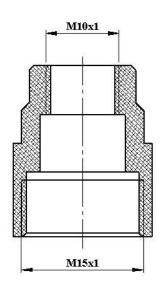

## Magnet nuts according to customer's request

1

| Magnet nut |        |       |
|------------|--------|-------|
| 1          | Type 1 | M10x1 |
| 2          | Type 2 | M9x1  |
| 3          | Type 3 | M8x1  |