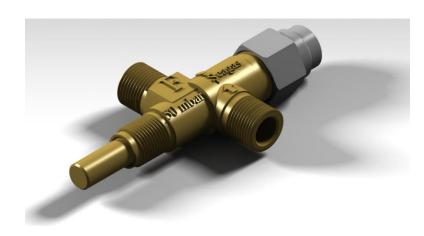

## Space heater valve - Type F

Brass gas taps with safety device

Construction

**Body:** Forged brass

**Cone:** Brass **Spindle:** Brass

Connections

**Standard Inlet:** 1 / 4 gas or 1 / 4 BSPT male **Standard Outlet:** 1 / 4 gas or 1 / 4 BSPT male

**Spindle dimension:** According to customer's request

Functional data

Maximum working temperature: 100°C Maximum working pressure: 50 mbar

**Flow:** 560 l/h

**Internal leak tightness:** < 20 cc/h (at 150 mbar)

Brass Installation

**Maximum inlet torque:** 15 Nm. **Maximum outlet torque:** 15 Nm.

Maximum thermocouple torque for different thread size: 4 Nm.