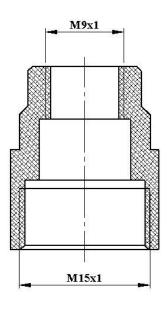

## Magnet nuts according to customer's request

1

| Magnet nut |        |       |
|------------|--------|-------|
| 1          | Type 1 | M10x1 |
| 2          | Type 2 | M9x1  |
| 3          | Type 3 | M8x1  |