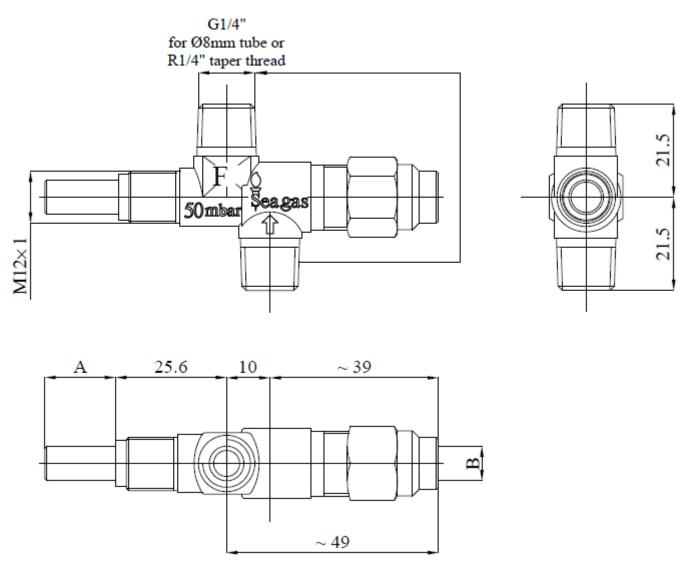

## Model

## Space heater valve - Type F

Brass gas taps with safety device

Construction

**Body:** Forged brass

**Cone:** Brass **Spindle:** Brass

Connections

**Standard Inlet:** 1 / 4 gas or 1 / 4 BSPT male **Standard Outlet:** 1 / 4 gas or 1 / 4 BSPT male

**Spindle dimension:** According to customer's request

Functional data

Maximum working temperature: 100°C Maximum working pressure: 50 mbar

**Flow:** 560 l/h

**Internal leak tightness:** < 20 cc/h (at 150 mbar)



Brass Installation

**Maximum inlet torque:** 15 Nm. **Maximum outlet torque:** 15 Nm.

Maximum thermocouple torque for different thread size: 4 Nm.

## Overall dimensions



A & B: according to customer request.



## Magnet nuts according to customer's request







1

| Magnet nut |        |       |
|------------|--------|-------|
| 1          | Type 1 | M10x1 |
| 2          | Type 2 | M9x1  |
| 3          | Type 3 | M8x1  |

3