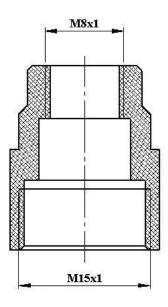

## Magnet nuts according to customer's request

1

| Magnet nut |        |       |
|------------|--------|-------|
| 1          | Type 1 | M10x1 |
| 2          | Type 2 | M9x1  |
| 3          | Type 3 | M8x1  |